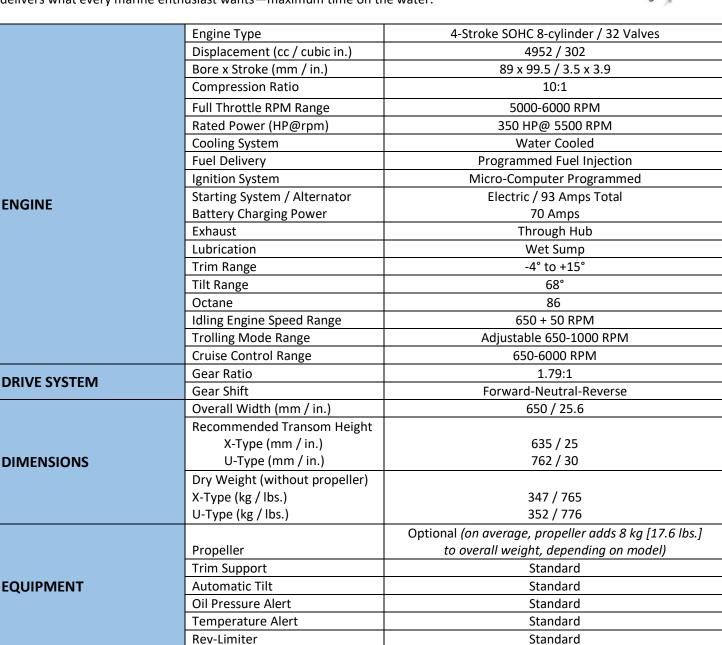

The Honda BF350 is an all-new, high-power V8 outboard—the first Honda V8 engine available commercially—marking the newest evolution in the company's product line. The sleek, new model integrates a host of exclusive, innovative features that deliver premium power as well as unparalleled performance and operation for extraordinary boating experiences. Honda Marine sets another benchmark of engineering excellence with the BF350, making it the company's flagship model and Honda Marine's most powerful, technologically advanced outboard. The BF350 offers the target sector of 25-feet+ boats (for both pleasure and utility applications) a number of benefits including a broader, flatter torque curve; smoother power delivery throughout the engine's operating range; ergonomically designed controls; excellent fuel efficiency; and improved reliability, ease-of-use, maintenance and ownership. Whether boaters are weekend cruisers or commercial users, the all-new BF350 V8 motor delivers what every marine enthusiast wants—maximum time on the water.